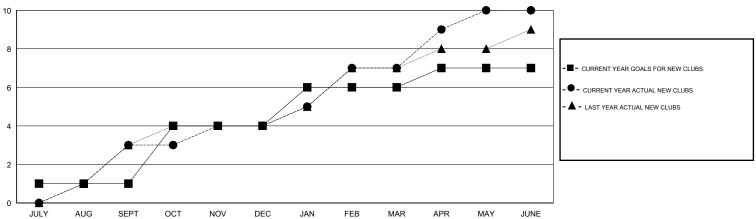

## District 324B4

Results as of: 6/30/2015

GMT: ER GURUNATHAN LOCATION INDIA GMT CA 6

| Clubs                                              |                  |                  |                  |                    |  |  |  |  |  |
|----------------------------------------------------|------------------|------------------|------------------|--------------------|--|--|--|--|--|
| RESULTS FOR 2014-2015                              |                  |                  |                  |                    |  |  |  |  |  |
| QUARTER                                            | NEW CLUB<br>GOAL | NEW CLUBS        | DROPPED<br>CLUBS | NET<br>GAIN/LOSS   |  |  |  |  |  |
| JULY/AUG/SEPT OCT/NOV/DEC JAN/FEB/MAR APR/MAY/JUNE | 1<br>3<br>2<br>1 | 3<br>1<br>3<br>3 | 0<br>2<br>1<br>5 | 3<br>-1<br>2<br>-2 |  |  |  |  |  |

## GOALS AND ACTUAL NEW CLUBS CUMULATIVE

| DROPPED CLUBS: 8  DROPPED MEMBERS |                  | 81 CLUBS OF 131 ADDED 1 OR MORE NEW MEMBERS |                                       | <u>N</u><br>823 (83.93%)<br>32 (16.07%) |
|-----------------------------------|------------------|---------------------------------------------|---------------------------------------|-----------------------------------------|
| DECEASED  CLUB CANCELLED  OTHER   | 18<br>192<br>604 | CLICK HERE FOR HEALTH ASSESSMENT DATA       | FAMILY UNIT MEMBERS HEAD OF HOUSEHOLD | 1,326<br>637                            |
| TOTAL                             | 814              |                                             | NON-HEAD OF HOUSEHOLD                 | 689                                     |