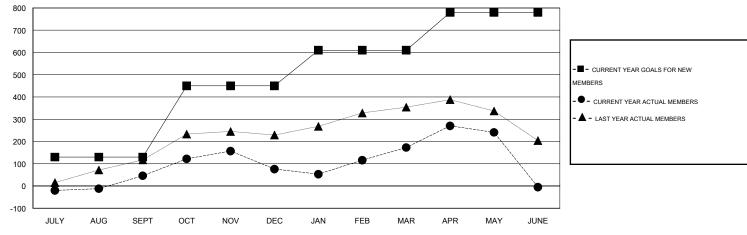

| Members                  |                    |                                     |                    |                  |  |  |  |  |  |  |
|--------------------------|--------------------|-------------------------------------|--------------------|------------------|--|--|--|--|--|--|
| RESULTS FOR 2014-2015    |                    |                                     |                    |                  |  |  |  |  |  |  |
| QUARTER                  | NEW MEMBER<br>GOAL | CHARTER AND<br>NEW MEMBERS<br>ADDED | DROPPED<br>MEMBERS | NET<br>GAIN/LOSS |  |  |  |  |  |  |
| JULY/AUG/SEPT            | 130                | 198                                 | 152                | 46               |  |  |  |  |  |  |
| OCT/NOV/DEC  JAN/FEB/MAR | 320<br>160         | 164<br>166                          | 134<br>69          | 30<br>97         |  |  |  |  |  |  |
| APR/MAY/JUNE             | 170                | 281                                 | 459                | -178             |  |  |  |  |  |  |